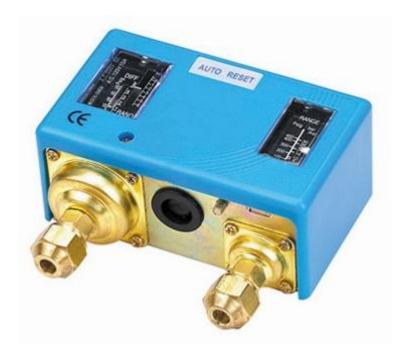

LF58 Dual pressure switches is usually used with fluorinated refrigerants to control the pressure of compressor in refrigeration system. It can also be used in air and water. It provide two pressure set points in one switch. Several models are available with drip-proof enclosure for marine application or in explosion-proof enclosure for special applications. Various conatact functions are available. Internal Micro-swith ensures reliable switching. It is provided standard Mounting Bracket.