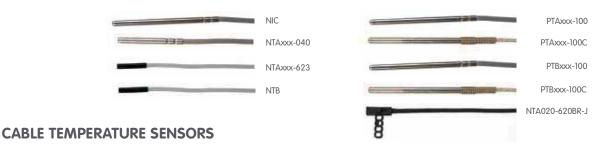

## FUNCTION

Temperature is sensed by a resistive element that is sensitive to temperature changes (for the values of sensors see the following tables).

| ТҮРЕ           | SENSOR  | DIMENSIONS                                                                                                   | MEASURING RANGE<br>°C | PROTECTION | CABLE                         |
|----------------|---------|--------------------------------------------------------------------------------------------------------------|-----------------------|------------|-------------------------------|
| NTA003-040     | NTC10K  | Ø 6 x 40 mm x 0,30 m                                                                                         | -50+110               | IP67       | silicone                      |
| NTA020-040     | NTC10K  | Ø 6 x 40 mm x 2,00 m                                                                                         | -50+110               | IP67       | silicone                      |
| NTA060-040     | NTC10K  | Ø 6 x 40 mm x 6,00 m                                                                                         | -50+110               | IP67       | silicone                      |
| NTA010-623     | NTC10K  | Ø 6 x 23 mm x 1,00 m                                                                                         | -40+80                | IP67       | PVC                           |
| NTA020-623     | NTC10K  | Ø 6 x 23 mm x 2,00 m                                                                                         | -40+80                | IP67       | PVC                           |
| NTA060-623     | NTC10K  | Ø 6 x 23 mm x 6,00 m                                                                                         | -40+80                | IP67       | PVC                           |
| NTB010-623     | NTC100K | Ø 6 x 23 mm x 1,00 m                                                                                         | -40+80                | IP67       | PVC                           |
| PTA010-100     | PT100   | Ø 6 x 100 mm x 1,00 m                                                                                        | -50+200               | IP67       | silicone                      |
| PTA020-100     | PT100   | Ø 6 x 100 mm x 2,00 m                                                                                        | -50+200               | IP67       | silicone                      |
| PTA010-100C    | PT100   | Ø 6 x 100 mm x 1,00 m                                                                                        | -50+350 (*)           | IP44       | fiberglass                    |
| PTA020-100C    | PT100   | Ø 6 x 100 mm x 2,00 m                                                                                        | -50+350 (*)           | IP44       | fiberglass                    |
| РТВ010-100     | PT1000  | Ø 6 x 100 mm x 1,00 m                                                                                        | -50+200               | IP67       | silicone                      |
| PTB020-100     | PT1000  | Ø 6 x 100 mm x 2,00 m                                                                                        | -50+200               | IP67       | silicone                      |
| PTB010-100C    | PT1000  | Ø 6 x 100 mm x 1,00 m                                                                                        | -50+350 (*)           | IP44       | fiberglass                    |
| PTB020-100C    | PT1000  | Ø 6 x 100 mm x 2,00 m                                                                                        | -50+350 (*)           | IP44       | fiberglass                    |
| NTA020-620BR-J | NTC10K  | strap-on sensor for pipes<br>up to 2", contact zone 6x20<br>mm, cable length 2m, strap<br>extension included | -50+120               | IP67       | thermoplastic<br>rubber strap |