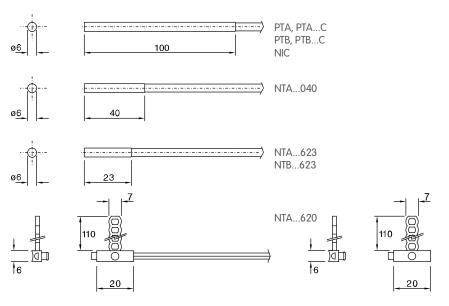

## FUNCTION

Temperature is sensed by a resistive element that is sensitive to temperature changes (for the values of sensors see the following tables).

| ТҮРЕ           | SENSOR  | DIMENSIONS                                                                                                   | MEASURING RANGE<br>°C | PROTECTION | CABLE                         |
|----------------|---------|--------------------------------------------------------------------------------------------------------------|-----------------------|------------|-------------------------------|
| NTA003-040     | NTC10K  | Ø 6 x 40 mm x 0,30 m                                                                                         | -50+110               | IP67       | silicone                      |
| NTA020-040     | NTC10K  | Ø 6 x 40 mm x 2,00 m                                                                                         | -50+110               | IP67       | silicone                      |
| NTA060-040     | NTC10K  | Ø 6 x 40 mm x 6,00 m                                                                                         | -50+110               | IP67       | silicone                      |
| NTA010-623     | NTC10K  | Ø 6 x 23 mm x 1,00 m                                                                                         | -40+80                | IP67       | PVC                           |
| NTA020-623     | NTC10K  | Ø 6 x 23 mm x 2,00 m                                                                                         | -40+80                | IP67       | PVC                           |
| NTA060-623     | NTC10K  | Ø 6 x 23 mm x 6,00 m                                                                                         | -40+80                | IP67       | PVC                           |
| NTB010-623     | NTC100K | Ø 6 x 23 mm x 1,00 m                                                                                         | -40+80                | IP67       | PVC                           |
| PTA010-100     | PT100   | Ø 6 x 100 mm x 1,00 m                                                                                        | -50+200               | IP67       | silicone                      |
| PTA020-100     | PT100   | Ø 6 x 100 mm x 2,00 m                                                                                        | -50+200               | IP67       | silicone                      |
| PTA010-100C    | PT100   | Ø 6 x 100 mm x 1,00 m                                                                                        | -50+350 (*)           | IP44       | fiberglass                    |
| PTA020-100C    | PT100   | Ø 6 x 100 mm x 2,00 m                                                                                        | -50+350 (*)           | IP44       | fiberglass                    |
| РТВ010-100     | PT1000  | Ø 6 x 100 mm x 1,00 m                                                                                        | -50+200               | IP67       | silicone                      |
| PTB020-100     | PT1000  | Ø 6 x 100 mm x 2,00 m                                                                                        | -50+200               | IP67       | silicone                      |
| PTB010-100C    | PT1000  | Ø 6 x 100 mm x 1,00 m                                                                                        | -50+350 (*)           | IP44       | fiberglass                    |
| PTB020-100C    | PT1000  | Ø 6 x 100 mm x 2,00 m                                                                                        | -50+350 (*)           | IP44       | fiberglass                    |
| NTA020-620BR-J | NTC10K  | strap-on sensor for pipes<br>up to 2", contact zone 6x20<br>mm, cable length 2m, strap<br>extension included | -50+120               | IP67       | thermoplastic<br>rubber strap |

## **DIMENSIONS (mm)**

You created this PDF from an application that is not licensed to print to novaPDF printer (http://www.novapdf.com)