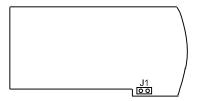

# Jumper setting:

- J1 closed = internal sensor
- J1 opened = remote sensor

The products are factory supplied with internal sensor.