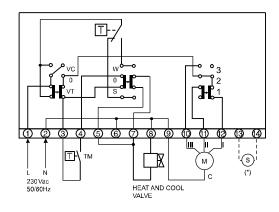

**Housing:** ABS self-extinguished according to UL94 V-0

color (RAL 9010) **Protection:** IP30, class II **Size:** 144 x 82 x 27 mm

Weight: 220 g

Terminal connections for 4- pipe air conditioning and heating systems.