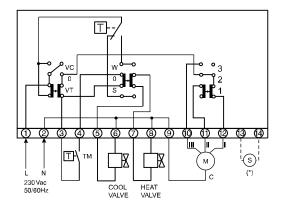

# **ELECTRICAL WIRING**

Terminal connections for 2-pipe air conditioning and heating systems.

(\*) optional remote sensor

TM minimum thermostat