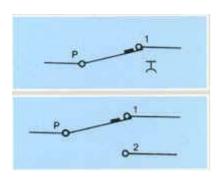

### ELECTRIC DIAGRAM

NORMAL VERSION ST FOR TU RM B

DOUBLE THROUGH VERSION DT FOR TU 10 B and TU SC

•••