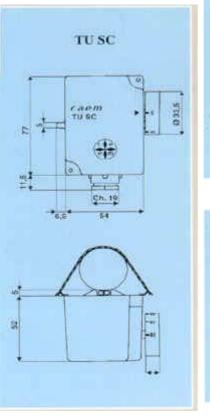

# ADJUSTABLE THERMOSTAT TU SC

(sourface contact) Temperature range 30 -90 C

This thermostat is normally installed to control temperature on pipes of boilers for central heating with diameters from 3/4" to

3". It is supplied with one steel mounting spring to the pipe.