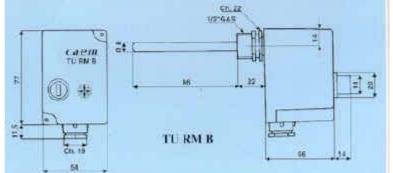

# MANUAL RESET THERMOSTAT TU RM B

#### **Typical applications**

Boilers for central heating and where is requested a manual reset safety device .