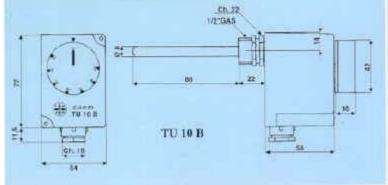

## ADJUSTABLE THERMOSTAT TU 10 B

#### Temperature range 30 -90 C

This thermostat is normally installed as immersion system (acquastat), on boilers for central heating application.