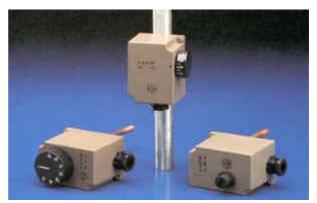

# ADJUSTABLE ELECTRIC THERMOSTAT type TU SC - TU 10 B - TU RM B

# ADJUSTABLE THERMOSTAT TU SC

(sourface contact) Temperature range 30 -90 C

This thermostat is normally installed to control temperature on pipes of boilers for central heating with diameters from 3/4" to

## ADJUSTABLE THERMOSTAT TU 10 B

# MANUAL RESET THERMOSTAT TU RM B